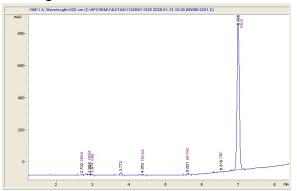

| 0.175 | 1.75   |
| Delta-9-THC          | 0.287 | 2.87   |
| CBC                  | 0.096 | 0.96   |
| THCA                 | 24.68 | 246.81 |
| Total Cannabinoids   | 25.60 | 256.0  |
| Calculated Total THC | 21.93 | 219.32 |
| Calculated CBD Yield | 0.06  | 0.56   |
|                      |       |        |

Calculated Total THC = Delta-9-THC + 0.877 \* THCA Calculated Maximum CBD Yield = CBD + 0.877 \* CBDA

### Marin Analytics, LLC

250 Bel Marin Keys Blvd, Suite D4 Novato, CA 94949

833-321-TEST / info@marinanalytics.com



Mike Clemmons Lab Manager



22873 Lockness Ave - Torrence, CA 90501

## Sample 432-010625-375

Big High - Cookie Monster

Sample Submitted: 01-06-2025; Report Date: 01-14-2025

# Big High - Cookie Monster

Plant Material: Hemp Flower

### Chromatogram



### Cannabinoid Profile



### Cannabinoid Profile by HPLC

0.28%

Delta-9-THC

0.00%

**CBD** 

25.77%

**Total Cannabinoids** 

| Cannabinoid                         | % wt  | mg/g   |
|-------------------------------------|-------|--------|
|                                     |       |        |
| CBDA                                | 0.076 | 0.76   |
| CBGA                                | 0.123 | 1.23   |
| CBG                                 | 0.139 | 1.39   |
| THCVa                               | 0.164 | 1.64   |
| Delta-9-THC                         | 0.28  | 2.8    |
| CBC                                 | 0.085 | 0.85   |
| THCA                                | 24.91 | 249.05 |
| Total Cannabinoids                  | 25.77 | 257.7  |
| Calculated Total THC                | 2