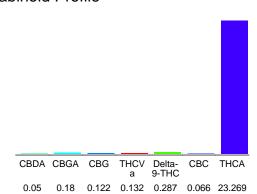

### Cannabinoid Profile

### Cannabinoid Profile by HPLC

0.29%

Delta-9-THC

0.00%

**CBD** 

24.08%

**Total Cannabinoids** 

| Cannabinoid          | % wt  | mg/g   |
|----------------------|-------|--------|
| CBDA                 | 0.073 | 0.73   |
| CBGA                 | 0.178 | 1.78   |
| CBG                  | 0.136 | 1.36   |
| THCVa                | 0.149 | 1.49   |
| Delta-9-THC          | 0.287 | 2.87   |
| CBC                  | 0.072 | 0.72   |
| THCA                 | 23.19 | 231.85 |
| Total Cannabinoids   | 24.08 | 240.8  |
| Calculated Total THC | 20.62 | 206.20 |
| Calculated CBD Yield | 0.06  | 0.64   |
|                      |       |        |