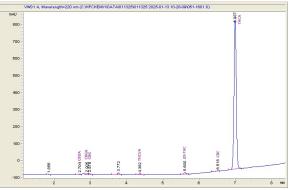

### Chromatogram

### Cannabinoid Profile by HPLC

0.29%

Delta-9-THC

0.00%

**CBD** 

24.08%

**Total Cannabinoids** 

| Cannabinoid          | % wt  | mg/g   |
|----------------------|-------|--------|
| CBDA                 | 0.073 | 0.73   |
| CBGA                 | 0.178 | 1.78   |
| CBG                  | 0.136 | 1.36   |
| THCVa                | 0.149 | 1.49   |
| Delta-9-THC          | 0.287 | 2.87   |
| CBC                  | 0.072 | 0.72   |
| THCA                 | 23.19 | 231.85 |
| Total Cannabinoids   | 24.08 | 240.8  |
| Calculated Total THC | 20.62 | 206.20 |
| Calculated CBD Yield | 0.06  | 0.64   |
|                      |       |        |