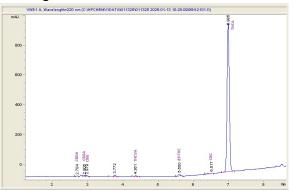

| THCVa                     | 0.132 | 1.32   |
| Delta-9-THC               | 0.287 | 2.87   |
| CBC                       | 0.066 | 0.66   |
| THCA                      | 23.27 | 232.69 |
| <b>Total Cannabinoids</b> | 24.11 | 241.1  |
| Calculated Total THC      | 20.69 | 206.94 |
| Calculated CBD Yield      | 0.04  | 0.44   |

Calculated Total THC = Delta-9-THC + 0.877 \* THCA Calculated Maximum CBD Yield = CBD + 0.877 \* CBDA

## Marin Analytics, LLC

250 Bel Marin Keys Blvd, Suite D4 Novato, CA 94949

833-321-TEST / info@marinanalytics.com



**Mike Clemmons** Lab Manager



22873 Lockness Ave - Torrence, CA 90501

## Sample 432-010625-374

Big High - Sherblato

Sample Submitted: 01-06-2025; Report Date: 01-14-2025

# Big High - Sherblato

Plant Material: Hemp Flower

### Chromatogram



### Cannabinoid Profile



### Cannabinoid Profile by HPLC

0.29%

Delta-9-THC

0.00% CBD

25.60%

**Total Cannabinoids** 

| Cannabinoid          | % wt  | mg/g   |
|----------------------|-------|--------|
| CBDA                 | 0.064 | 0.64   |
| CBGA                 | 0.125 | 1.25   |
| CBG                  | 0.167 | 1.67   |
| THCVa                | 0.175 | 1.75   |
| Delta-9-THC          | 0.287 | 2.87   |
| CBC                  | 0.096 | 0.96   |
| THCA                 | 24.68 | 246.81 |
| Total Cannabinoids   | 25.60 | 256.0  |
| Calculated Total THC | 21.93 | 219.32 |
| Calculated CBD Yield | 0.06  | 0.56   |
|                      |       |        |

Calculated Total THC = Delta-9-THC + 0.877 \* THCA Calculated Maximum CBD Yield = CBD + 0.877 \* CBDA

### Marin Analytics, LLC