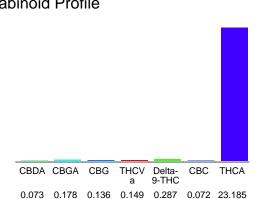

### Cannabinoid Profile

### Cannabinoid Profile by HPLC

0.29%

Delta-9-THC

0.00%

**CBD** 

24.08%

**Total Cannabinoids** 

| Cannabinoid          | % wt  | mg/g   |
|----------------------|-------|--------|
| CBDA                 | 0.073 | 0.73   |
| CBGA                 | 0.178 | 1.78   |
| CBG                  | 0.136 | 1.36   |
| THCVa                | 0.149 | 1.49   |
| Delta-9-THC          | 0.287 | 2.87   |
| CBC                  | 0.072 | 0.72   |
| THCA                 | 23.19 | 231.85 |
| Total Cannabinoids   | 24.08 | 240.8  |
| Calculated Total THC | 20.62 | 206.20 |
| Calculated CBD Yield | 0.06  | 0.64   |
|                      |       |        |