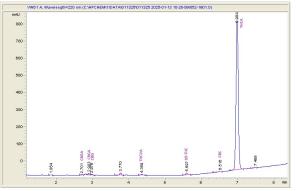

### Chromatogram

### Cannabinoid Profile by HPLC

0.28%

Delta-9-THC

0.00% **CBD** 

23.77%

**Total Cannabinoids** 

| Cannabinoid          | % wt  | mg/g   |  |
|----------------------|-------|--------|--|
| CBDA                 | 0.059 | 0.59   |  |
| CBGA                 | 0.215 | 2.15   |  |
| CBG                  | 0.128 | 1.28   |  |
| THCVa                | 0.148 | 1.48   |  |
| Delta-9-THC          | 0.284 | 2.84   |  |
| CBC                  | 0.079 | 0.79   |  |
| THCA                 | 22.86 | 228.59 |  |
| Total Cannabinoids   | 23.77 | 237.7  |  |
| Calculated Total THC | 20.33 | 203.31 |  |
| Calculated CBD Yield | 0.05  | 0.52   |  |
|                      |       |        |  |