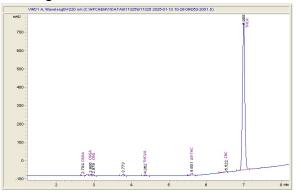

### Chromatogram

### Cannabinoid Profile by HPLC

0.29%

Delta-9-THC

0.00%

**CBD** 

24.08%

**Total Cannabinoids** 

| Cannabinoid          | % wt  | mg/g   |
|----------------------|-------|--------|
| CBDA                 | 0.073 | 0.73   |
| CBGA                 | 0.178 | 1.78   |
| CBG                  | 0.136 | 1.36   |
| THCVa                | 0.149 | 1.49   |
| Delta-9-THC          | 0.287 | 2.87   |
| CBC                  | 0.072 | 0.72   |
| THCA                 | 23.19 | 231.85 |
| Total Cannabinoids   | 24.08 | 240.8  |
| Calculated Total THC | 20.62 | 206.20 |
| Calculated CBD Yield | 0.06  | 0.64   |
|                      |       |        |