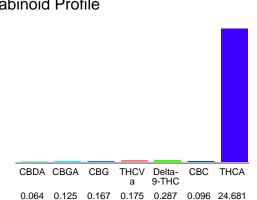

### Cannabinoid Profile

### Cannabinoid Profile by HPLC

0.29%

Delta-9-THC

0.00% CBD

25.60%

**Total Cannabinoids** 

| Cannabinoid          | % wt  | mg/g   |
|----------------------|-------|--------|
| CBDA                 | 0.064 | 0.64   |
| CBGA                 | 0.125 | 1.25   |
| CBG                  | 0.167 | 1.67   |
| THCVa                | 0.175 | 1.75   |
| Delta-9-THC          | 0.287 | 2.87   |
| CBC                  | 0.096 | 0.96   |
| THCA                 | 24.68 | 246.81 |
| Total Cannabinoids   | 25.60 | 256.0  |
| Calculated Total THC | 21.93 | 219.32 |
| Calculated CBD Yield | 0.06  | 0.56   |
|                      |       |        |